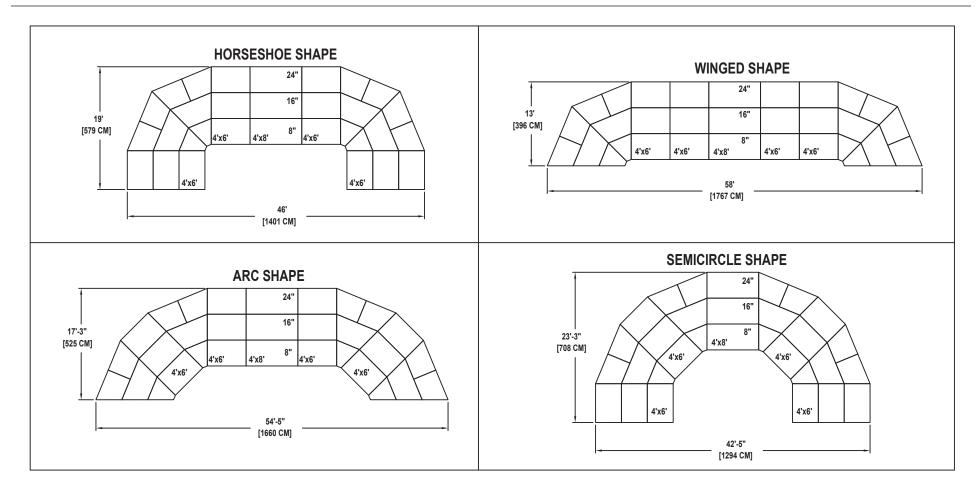

## **SEATED BAND / ORCHESTRA RISER SET**

NO. 745

SEATING CAPACITY NOT USING THE FLOOR, 57.
SEATING CAPACITY WITH ONE ROW ON THE FLOOR, 66.
SEATING CAPACITY IS BASED ON 32" CHAIR SPACING.











Drawing 100A309\_C Sheet 15 of 40







Owatonna Office: Phone 800.4WENGER (493-6437) Worldwide +1.507.455.4100 | Parts & Service 800.887.7145 | wengercorp.com | 555 Park Drive, PO Box 448 | Owatonna | MN 55060-0448

Syracuse Office: Phone 800.836.1885 Worldwide +1.315.451.3440 | jrclancy.com | 7041 Interstate Island Road | Syracuse | NY 13209-9713

**ATHLETICS** Phone **800.493.6437** | gearboss.com | 555 Park Drive, PO Box 448 | Owatonna | MN 55060-0448